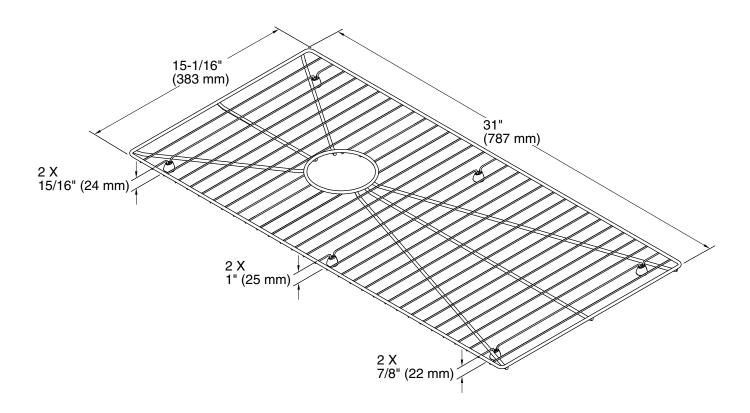

## **Technical Information**

All product dimensions are nominal.

Material: Stainless Steel